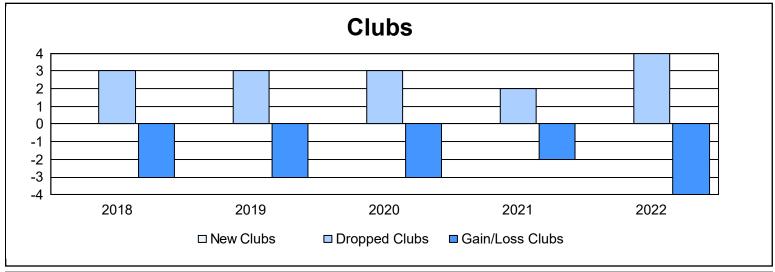

District 30 S As of June 2022 Cumulative

| Year      | New<br>Clubs | Dropped<br>Clubs | Gain/<br>Loss<br>Clubs | New<br>Members | Charter<br>Members | Reinstate<br>Members | Transfer<br>Members | Total<br>Member<br>Added | Total<br>Members<br>Dropped | Gain/<br>Loss<br>Members |
|-----------|--------------|------------------|------------------------|----------------|--------------------|----------------------|---------------------|--------------------------|-----------------------------|--------------------------|
| 2017-2018 | 0            | 3                | -3                     | 130            | 5                  | 4                    | 3                   | 142                      | 250                         | -108                     |
| 2018-2019 | 0            | 3                | -3                     | 68             | 8                  | 23                   | 2                   | 101                      | 162                         | -61                      |
| 2019-2020 | 0            | 3                | -3                     | 58             | 1                  | 10                   | 2                   | 71                       | 162                         | -91                      |
| 2020-2021 | 0            | 2                | -2                     | 42             | 1                  | 33                   | 2                   | 78                       | 161                         | -83                      |
| 2021-2022 | 0            | 4                | -4                     | 94             | 0                  | 3                    | 2                   | 99                       | 172                         | -73                      |
| Average   | 0            | 3                | -3                     | 78             | 3                  | 15                   | 2                   | 98                       | 181                         | -83                      |